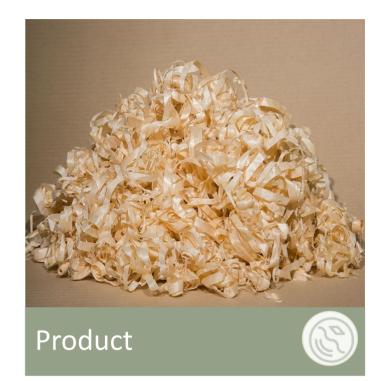

## Poplar wool FB8/10

- Poplar wool FB8/10 is produced in the company from local wood.
- FB8/10 is a voluminous bedding in which animals can search, scratch, hide and nest.
- The length of the fibres in FB8/10 is specially designed to create a voluminous, evenly distributed mat in the stalls, without excessive clinging to the animals' feet.

- Wood type : poplar
- Fibre size: width 8 mm length from 20 to 50 cm - thickness from 0.2 to 0.3 m
- Density: 17 kg/m3Absorbency: 270%
- Dust content below 355 µm: 0.03%
- Moisture content: 15%

- The ball is packaged in a 4.5 kg plastic bag for a total developed volume of 270 litres
- Other packaging : please contact us
- Ionisation by gamma rays possible