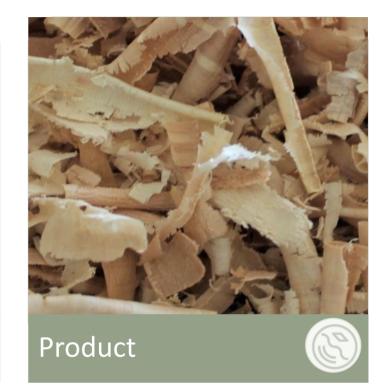

## **Poplar shavings CP50**

- The CP50 shavings are large in size.
- They are manufactured in the company from local poplar wood.
- The process guarantees a continuity of production based on low dust and consistent particle size.

- Wood type : poplar
- Shaving size : from 20 to 50 mm
- Shaving thickness : from 0.6 to 1.2 mm
- Density: from 30 to 35 kg/m3
- Absorbency : about 300
- Dust content: 0.21%
- Moisture content: from 12 to 14%
- Pollution and microbiological controls