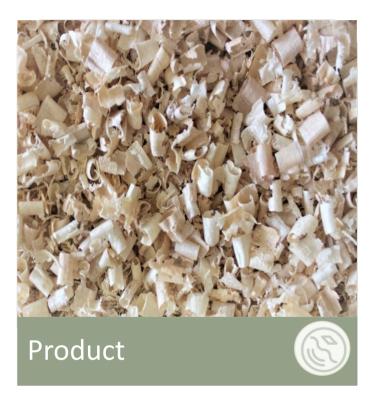

## Data sheet Poplar shavings CP10

- CP10 shavings are medium-sized. They are manufactured in the company from local poplar wood.
- The process guarantees a continuity of production based on low dust and consistent grain size.

## Description

- Wood type : poplar
- Shaving size : from 5 to 20 mm
- Shaving thickness : 0.4 to 0.7 mm
- Density : from 27 to 32 kg/m3
- Absorbency : about 300
- Dust content : 0.21%
- Moisture content : from 12 to 14%
- Pollution and microbiological controls
- Characteristics\*